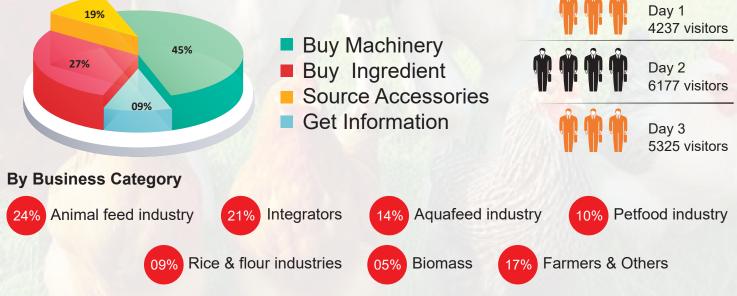

## **Purpose of Visit (Multiple Answers)**

12th Edition of Dairy, Poultry & Aqua expo Bangladesh 2024 attracted 16,792 buusiness visitors form all sectors of the industry including poultry & cattle feed manufacturer, Traders, progressive farmers, Commercial animal breeders, Poultry & Hatchery equipment manufacturers, Agro & Dairy porduct exporters & importers.