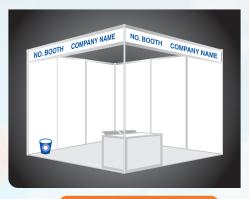

### **Cost of Participation**

Corner Space Shell Scheme: US\$ 380/ Per Square Meter + VAT 15 %

Minimum Space : 9 Square Meters

: US\$ 350/ Per Square Meter + VAT 15% **Shell Scheme** 

Minimum Space: 9 Square Meters

: US\$ 300/ Per Square Meter + VAT 15% Bare Scheme

(Minimum 54 Square Meter)

Package stand (Min. 9 sq.m), including:

One package stand of 9sqm includes partitions, carpeted floor, single phase socket, fascia with company name, 01 information counter, 02 chair, 01 fluorescent tube, 02 Spot Lights, 01 waste basket.